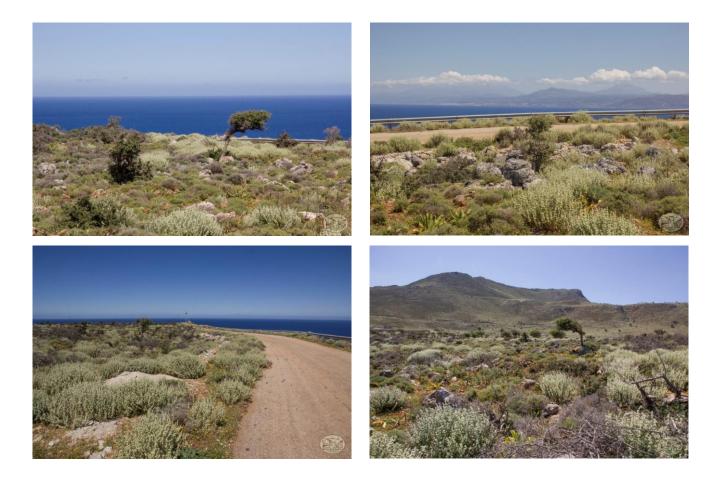

## TWO EAST-FACING PLOTS WITH INCREDIBLE VIEWS NEAR DRAPANOS

Miette Lauwers Tel: (00 30) 6947 374 736 info@yourhomeoncrete.com www.yourhomeoncrete.com PRICED AT: €160,000 **PLOT SIZE:** 2 x 4,000m<sup>2</sup> **BUILDS:** 186m<sup>2</sup> each 2 plots for sale in a peaceful secluded area near the village of Drapanos, offering stunning views over the sea and the mountains.

## These 2 east facing building plots are located 3.5 kilometers from the village of Drapanos down a winding asphalted road.

They are located literally less than 150 meters from the sea, with nothing in between to spoil the view. There is only the road between the plot and the sea. They are one behind the other and are sold either together as 2 building plots each with a building allowance of 186m<sup>2</sup> either separately as independent plots.

The access is via an asphalted road and the electricity is nearby. The water supply needs to be brought from Drapanos 4 kilometers away.

The views across the sea, the city of Rethymnon and the Ida Mountain are amazing. The asphalted road stops a few kilometers further.

If you are looking for a peaceful setting in the Cretan countryside, this is the place for you.

**Plot A:** 4464,91m<sup>2</sup>

## **Plot B:** 4077,81m<sup>2</sup>