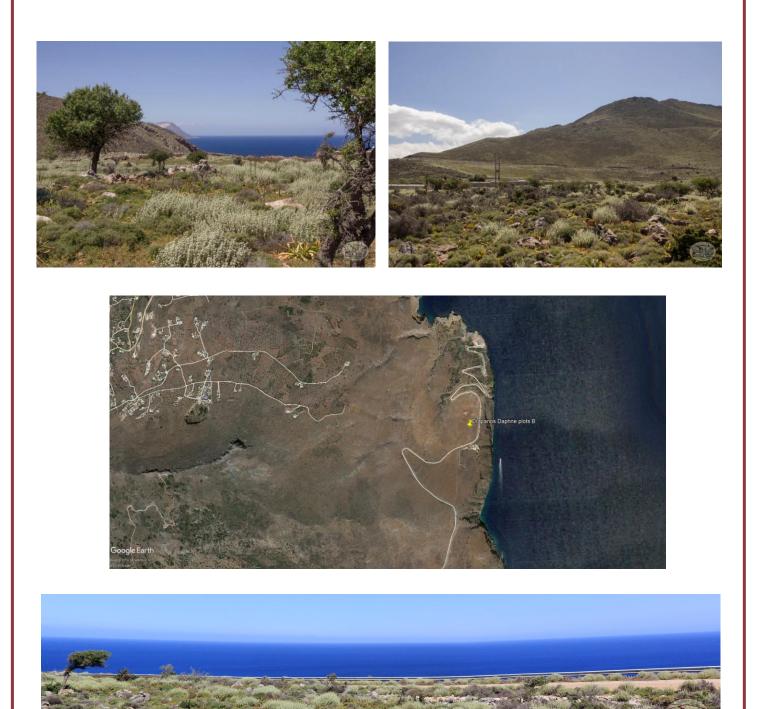

## TWO EAST-FACING PLOTS WITH INCREDIBLE VIEWS NEAR DRAPANOS

Miette Lauwers Tel: (00 30) 6947 374 736 info@yourhomeoncrete.com www.yourhomeoncrete.com PRICED AT: €160,000 **PLOT SIZE:** 2 x 4,000m<sup>2</sup> **BUILDS:** 186m<sup>2</sup> each 2 plots for sale in a peaceful secluded area near the village of Drapanos, offering stunning views over the sea and the mountains.

## These 2 east facing building plots are located 3.5 kilometers from the village of Drapanos down a winding asphalted road.

They are located literally less than 150 meters from the sea, with nothing in between to spoil the view. There is only the road between the plot and the sea. They are one behind the other and are sold either together as 2 building plots each with a building allowance of 186m<sup>2</sup> either separately as independent plots.

The access is via an asphalted road and the electricity is nearby. The water supply needs to be brought from Drapanos 4 kilometers away.

The views across the sea, the city of Rethymnon and the Ida Mountain are amazing. The asphalted road stops a few kilometers further.

If you are looking for a peaceful setting in the Cretan countryside, this is the place for you.

**Plot A:** 4464,91m<sup>2</sup>

## **Plot B:** 4077,81m<sup>2</sup>