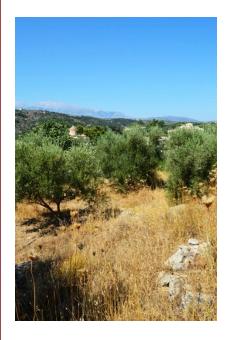

This lovely plot is for sale in the traditional village of Gavalohori, just a 3-minute walk from the square with its kafeneous, tavernas and mini market.

This plot is located inside the picturesque alleys of Gavalohori and offers magnificent views over the village and towards the White Mountains.

With a building density of 400m<sup>2</sup>, the plot has water and electricity on site.

Due to the slight slope of the plot the views will remain unobstructed and the building process will be easy.

The village of Gavalohori has lovely old alleys to explore, with tavernas and a mini market for everyday amenities. For greater choice the lively village of Kalyves is a 15-minute drive while the beach resort of Almerida is just 10 minutes away.