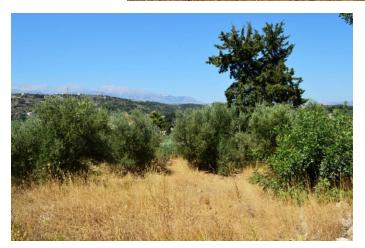

This lovely plot is for sale in the traditional village of Gavalohori, just a 3-minute walk from the square with its kafeneous, tavernas and mini market.

This plot is located inside the picturesque alleys of Gavalohori and offers magnificent views over the village and towards the White Mountains.

With a building density of 400m<sup>2</sup>, the plot has water and electricity on site.

Due to the slight slope of the plot the views will remain unobstructed and the building process will be easy.

The village of Gavalohori has lovely old alleys to explore, with tavernas and a mini market for everyday amenities. For greater choice the lively village of Kalyves is a 15-minute drive while the beach resort of Almerida is just 10 minutes away.