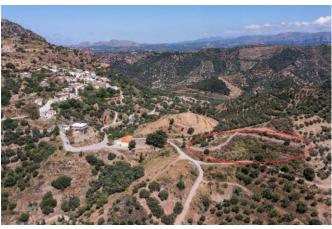

Spacious land for sale, surrounded by rows of olive trees and located just outside the village boundaries of Polyrinnia village, in the hills above Kissamos!

With a terraced slope securing the views, this West facing land enjoys magnificent unobstructed views of the surrounding hills, the distant sea and the amazing sunsets, as well as views of the traditional village of Polyrinnia!

With an area of 4,918m2, there is 202m2 of building allowance on the land, enough for a spacious villa or for two smaller villas. There is also plenty of room to build a pool if wanted. A future construction will need to leave 15m from all land boundaries and can reach as high as 7,5m if laid out on two floors.

Nestled in the most exquisite natural surroundings, the land offers peace and tranquility while overlooking a sea of olive trees.