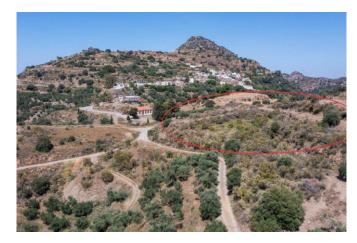

Spacious land for sale, surrounded by rows of olive trees and located just outside the village boundaries of Polyrinnia village, in the hills above Kissamos!

With a terraced slope securing the views, this West facing land enjoys magnificent unobstructed views of the surrounding hills, the distant sea and the amazing sunsets, as well as views of the traditional village of Polyrinnia!

With an area of 4,918m2, there is 202m2 of building allowance on the land, enough for a spacious villa or for two smaller villas. There is also plenty of room to build a pool if wanted. A future construction will need to leave 15m from all land boundaries and can reach as high as 7,5m if laid out on two floors.

Nestled in the most exquisite natural surroundings, the land offers peace and tranquility while overlooking a sea of olive trees.