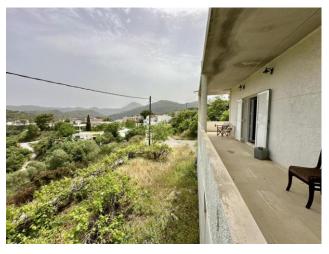

At the upper part of the property is a large open space of living room with fireplace, dining area and fully equipped kitchen. Through the patio doors to the balcony and with lovely views perfect for outdoor sitting.