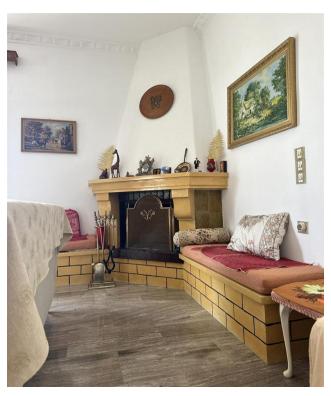

At the upper part of the property is a large open space of living room with fireplace, dining area and fully equipped kitchen. Through the patio doors to the balcony and with lovely views perfect for outdoor sitting.

## The property comprises:

- Large open plan living area with fireplace
- Kitchen and dining area
- Patio doors to the balcony with lovely mountain views
- Hallway to the bedrooms and bathroom
- · Spacious bathroom with a bath
- Double bedroom with wardrobes