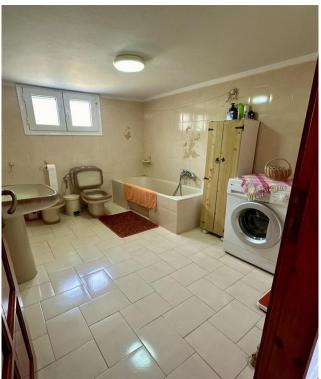

An arched hallway to a spacious bathroom with bathtub, to a double bedroom with wardrobes and patio door to the back garden, a second double bedroom with wardrobes and an extra room that can transform to a study, walking wardrobe or en-suite bathroom.

## The property comprises:

- Large open plan living area with fireplace
- Kitchen and dining area
- Patio doors to the balcony with lovely mountain views
- Hallway to the bedrooms and bathroom
- · Spacious bathroom with a bath
- Double bedroom with wardrobes