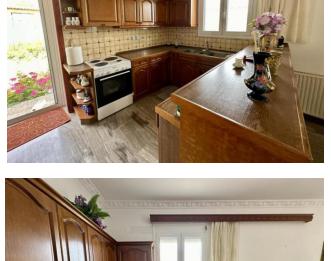

At the upper part of the property is a large open space of living room with fireplace, dining area and fully equipped kitchen. Through the patio doors to the balcony and with lovely views perfect for outdoor sitting.

## The property comprises:

- Large open plan living area with fireplace
- Kitchen and dining area
- Patio doors to the balcony with lovely mountain views
- Hallway to the bedrooms and bathroom
- · Spacious bathroom with a bath
- Double bedroom with wardrobes