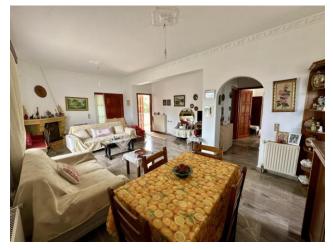

At the upper part of the property is a large open space of living room with fireplace, dining area and fully equipped kitchen. Through the patio doors to the balcony and with lovely views perfect for outdoor sitting.

## The property comprises:

- Large open plan living area with fireplace
- Kitchen and dining area
- Patio doors to the balcony with lovely mountain views
- Hallway to the bedrooms and bathroom
- · Spacious bathroom with a bath
- Double bedroom with wardrobes