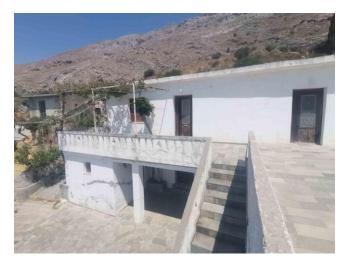

## A double storey stone house with courtyard and balcony terrace.

A double storey stone house of 150m2 with a private courtyard and a balcony terrace for sale, with lovely mountain and village views in the village of Kria Vrisi.

Located in a quiet village lane near the main square of the village.Entrance to the property of 380m2 is through a private gate into a lovely stone paved courtyard with mountain and countryside views. At the lower level of the property there are two rooms, a kitchen, a dining room with a fireplace and an outdoor bathroom with a bath.The upper level consists of two rooms with balcony terraces offering lovely mountain and countryside views.Access to the upper level is though an indoor wooden staircase or an outdoor staircase up to the tiled terraces and to a different entrance.There is also an outdoor storage room.