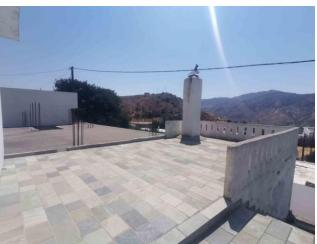

Located in a quiet village lane near the main square of the village.Entrance to the property of 380m2 is through a private gate into a lovely stone paved courtyard with mountain and countryside views. At the lower level of the property there are two rooms, a kitchen, a dining room with a fireplace and an outdoor bathroom with a bath.The upper level consists of two rooms with balcony terraces offering lovely mountain and countryside views.Access to the upper level is though an indoor wooden staircase or an outdoor staircase up to the tiled terraces and to a different entrance.There is also an outdoor storage room.

#### The house:

- Was restored in 1977 but does require further renovation
- Has basic bathroom facilities
- Two rooms at the lower level
- Two rooms at the upper level
- Stone tiled courtyard
- Stone tiled roof terrace with mountain and countryside views
- Septic tank
- Electricity and water available for connection
- Fast line internet available for connection