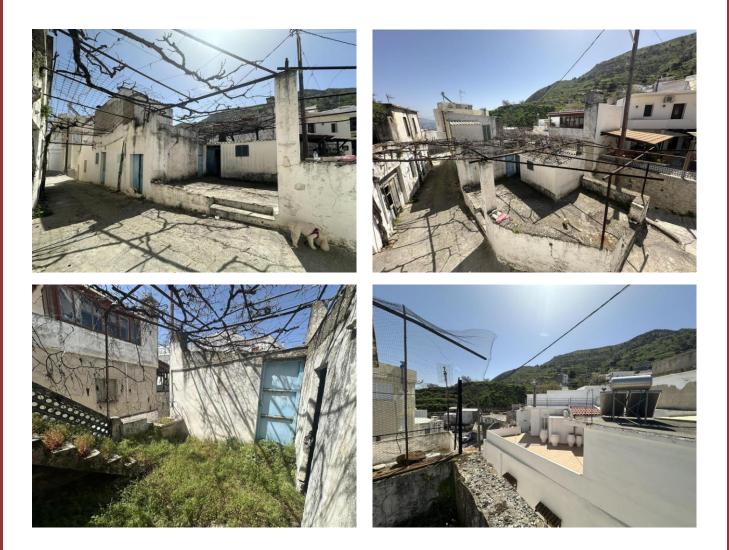

## This three-level stone house is waiting for someone to realize its beauty and restore it at its former glory.

The property on land plot of  $108m^2$  is located between two picturesque alleys providing two different entrances. The house is on three levels with a private inner courtyard, plus two roof terraces with views at the village lane, countryside and mountains.

The lower level is approximately 108m<sup>2</sup> and has only been used for storage, but could become part of the living space.

The upper level provides approximately 55m<sup>2</sup> of living space in addition to the outdoors bathroom, a small room with a terrace attached to the village street, an inner courtyard and a staircase to the roof terrace.

Through a staircase in the courtyard to the upper a room measuring  $22m^2$  with a terrace.

The house will need to be considered as a fully restoration project and has all the potential to become a lovely charming home.