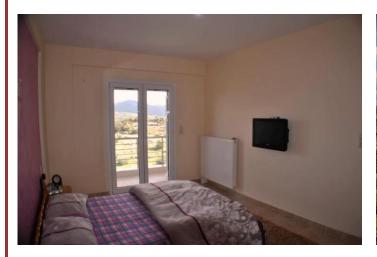

Wonderful countryside views and access to balconies. Fitted kitchen area with units and appliances Cloakroom with wash basin and WC.

Internal stairs down to the middle level.

Hallway.

2 double sized bedrooms with fitted wardrobes and balcony access.