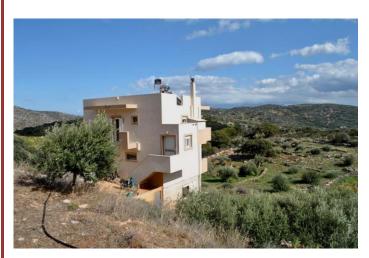

Modern detached home in countryside location.

A detached modern house of recent construction located in a beautiful quiet rural area, yet within a 15 minute drive of the resort town and beaches of Agios Nikolaos, East Crete.

## **EXTERIOR**

Parking.

Uncultivated plot.

The total size of the house excluding the unfinished lower level is approx 100m2.

The unfinished area is approx 50m2. The total size of the plot is approx 3,000m2.