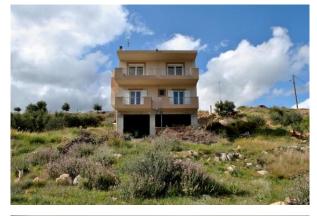

Modern detached home in countryside location.

A detached modern house of recent construction located in a beautiful quiet rural area, yet within a 15 minute drive of the resort town and beaches of Agios Nikolaos, East Crete.

## **EXTERIOR**

Parking.

Uncultivated plot.

The total size of the house excluding the unfinished lower level is approx 100m2.

The unfinished area is approx 50m2. The total size of the plot is approx 3,000m2.