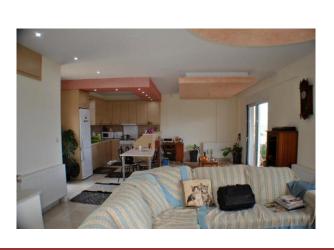

The property has central heating, double glazing with external shutters and solar water heating.

The house is on **3 levels** and comprises on the **upper level** Large open plan living room with fireplace.

Wonderful countryside views and access to balconies. Fitted kitchen area with units and appliances Cloakroom with wash basin and WC.

Internal stairs down to the middle level.

Hallway.

2 double sized bedrooms with fitted wardrobes and balcony access.