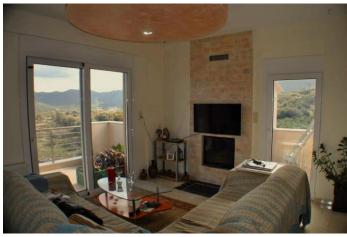

The property has central heating, double glazing with external shutters and solar water heating.

The house is on **3 levels** and comprises on the **upper level** Large open plan living room with fireplace.

Wonderful countryside views and access to balconies. Fitted kitchen area with units and appliances Cloakroom with wash basin and WC.

Internal stairs down to the middle level.

Hallway.

2 double sized bedrooms with fitted wardrobes and balcony access.